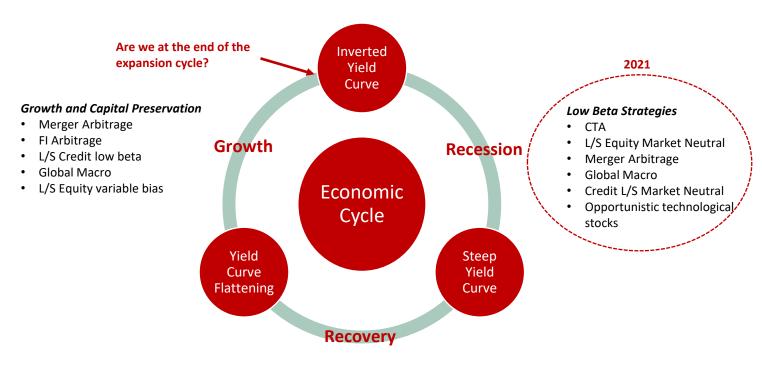

### **INVESTMENT PHILOSOPHY**

Assessment of the best investment approach considering che current macro-economic environment

Long-term investment themes

Absolute return strategies

- Outsourcing to specialists AM with:
  - Long track-record
  - Transparent
  - Strong corporate governance
  - Stable and established Management
  - ✓ High degree of specialisation and long tradition
  - ✓ Research-oriented and with good connection to the accademic realities

Alpha detection on innovative themes

Search of real Alpha