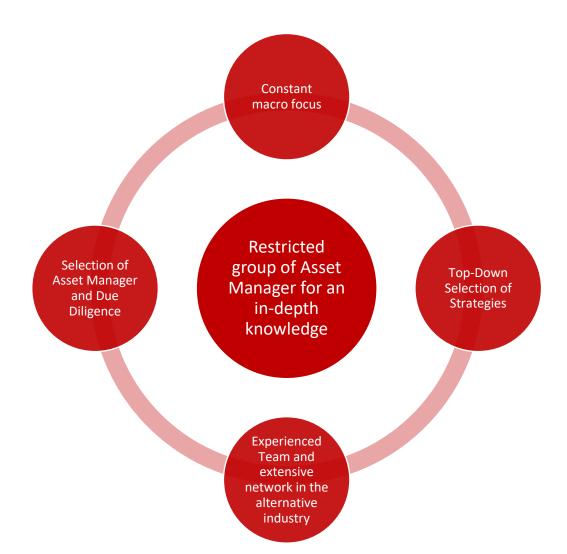

## **SELECTION CRITERIA**

#### **STRATEGIES**

- Absolute or Total Return: Benchmark Agnostic
- **Highly Specialized**
- Track-record > 10 years
- No Style Drift
- ESG compliant

#### **MANAGERS**

- Overseas
- No "Brand Names" largely known
- **Highly Specialised**
- Track-record > 10 years
- Team > 10 years
- Strong Risk Management
- AUM > USD 1 bn
- Transparency
- Alignement of interests
- ESG compliant