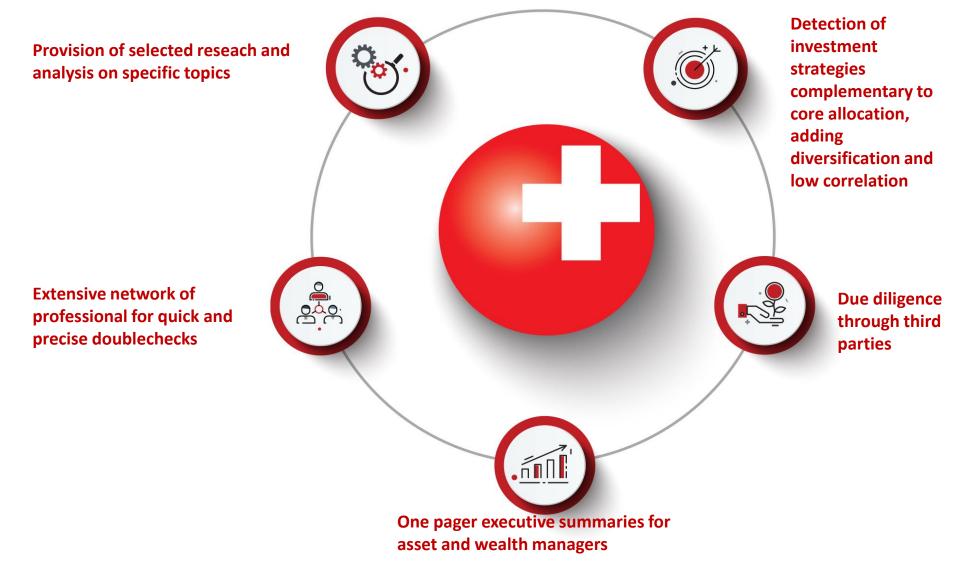

esses and corporates application). Since 2000 he is managing On finance.

#### Stefano Sampietro Managing Director of On finance SA

Over 15 years' experience in financial markets. After graduating in Economics from University of Insubria (1999), he got a PhD in Quantitative Finance from the University of Southern Switzerland (2003). He was a university researcher, assistant professor of Statistics at Bocconi University (2002-2004) and professor of Statistics, Business Statistics and Modern Portfolio Theory at LIUC University (2001-2010). Since 2004 he has been working as a Quant and Structurer at On finance

## **SERVICES TO ASSET MANAGERS**

**EU** compliant product creation through specialized partners



**Events and roadshows oranisation** 

# SERVICES TO SWISS INSTITUTIONAL CLIENTS



## **SELECTION CRITERIA**

#### **STRATEGIES**

- Absolute or Total Return: Benchmark Agnostic
- **Highly Specialized**
- Track-record > 10 years
- No Style Drift
- ESG compliant

#### **MANAGERS**

- Overseas
- No "Brand Names" largely known
- **Highly Specialised**
- Track-record > 10 years
- Team > 10 years
- Strong Risk Management
- AUM > USD 1 bn
- Transparency
- Alignement of interests
- ESG compliant

## **SELECTION CRITERIA**

Strategies

| 2011                                    | 2012                | 2013