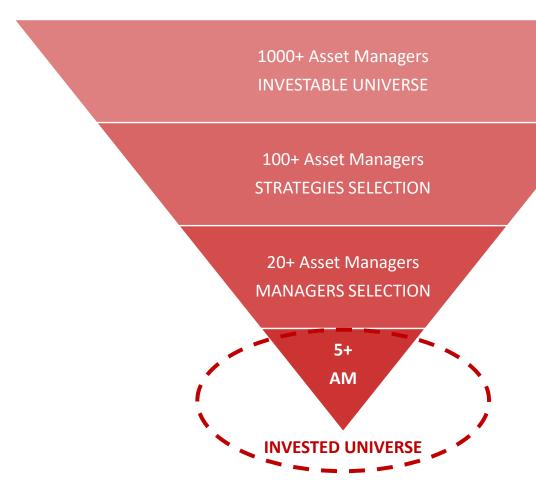

## **SELECTION CRITERIA**

#### **STRATEGIES**

- Absolute or Total Return: Benchmark Agnostic
- **Highly Specialized**
- Track-record > 10 years
- No Style Drift
- ESG compliant

#### **MANAGERS**

- Overseas
- No "Brand Names" largely known
- **Highly Specialised**
- Track-record > 10 years
- Team > 10 years
- Strong Risk Management
- AUM > USD 1 bn
- Transparency
- Alignement of interests
- ESG compliant